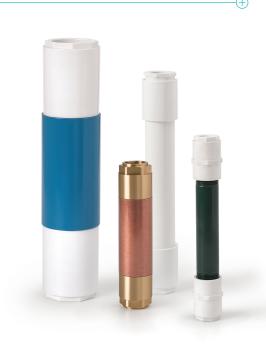

# SUPERIOR PRODUCT

A closer look at the internals of a Superior Water Conditioner reveal why ours outperforms all other types of systems: (cutaway illustration with detailed callouts)

- Capsule Design—high-grade, precision-manufactured and with an exceptionally high-quality finish
- Application Sized—to an exact formula for flow rate and pipe size to match each application, up to and including the largest industrial applications in the world
- Inlet/outlet connections—facilitate integration into any water system, open- or closed-loop
- Copper Magnet Housing—protects magnet without interfering with magnetic field
- Steel Shield—Focuses the magnetic field within the capsule to concentrate its effect on the minerals in the water for maximum performance
- Multi-field Alloy Permanent Magnet—Exclusive, proprietary technology and the heart of Superior performance—a magnet like no other on earth—prevents minerals in water from forming scale and corrosion