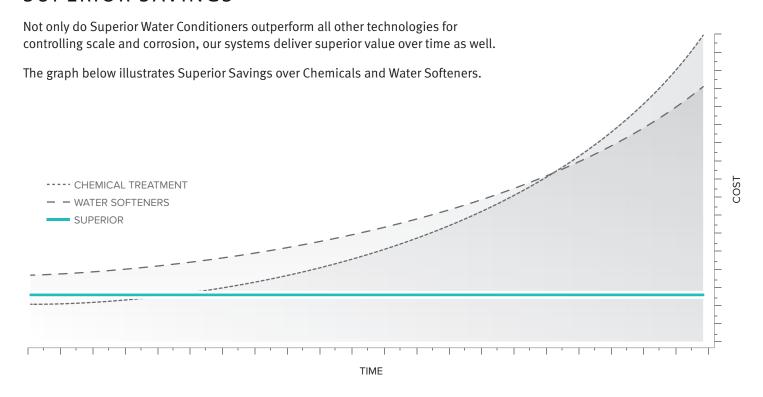

|                             |
| Produces No Chemical<br>By-products/non-polluting | 0 | <u></u>                                    | ————————————————————————————————————— | ————————————————————————————————————— |                             |                             |
| Multi-field magnetic<br>technology                |   | <b>─</b>                                   |                                       |                                       |                             |                             |
| Most effective scale and corrosion control        | 0 | <b>─</b>                                   |                                       |                                       |                             |                             |

# SUPERIOR SAVINGS





# SUPERIOR BENEFITS

Because every water system is subject to the reduced performance and accumulative damage that scale and corrosion causes, every system can benefit from installing a Superior Water Conditioner. Our products range from the smallest residential home application to the largest industrial systems—everywhere people and companies need water that works.









### SUPERIOR FOR RESIDENTIAL APPLICATIONS

Superior Water Conditioners help the homeowner protect their plumbing system and related appliances from lime/scale build-up and corrosion. Energy efficiency and life expectancy of equipment are also increased, saving both time and money while reducing maintenance costs.

# PIPES, FAUCETS AND APPLIANCES

Water treated with Superior Water Conditioners will dissolve existing