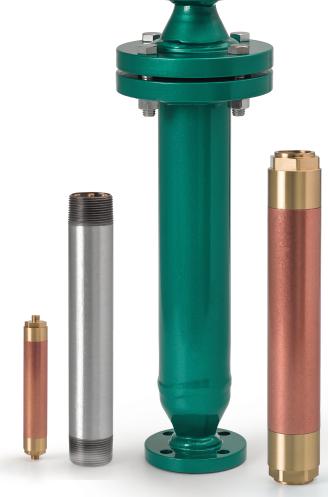

# SUPERIOR PRODUCT

A closer look at the internals of a Superior Water Conditioner reveal why ours outperforms all other types of systems: (cutaway illustration with detailed callouts)

- Capsule Design—high-grade, precision-manufactured and with an exceptionally high-quality finish
- Application Sized—to an exact formula for flow rate and pipe size to match each application, up to and including the largest industrial applications in the world
- Inlet/outlet connections—facilitate integration into any water system, open- or closed-loop
- Copper Magnet Housing—protects magnet without interfering with magnetic field
- Steel Shield—Focuses the magnetic field within the capsule to concentrate its effect on the minerals in the water for maximum performance
- Multi-field Alloy Permanent Magnet—Exclusive, proprietary technology and the heart of Superior performance—a magnet like no other on earth—prevents minerals in water from forming scale and corrosion